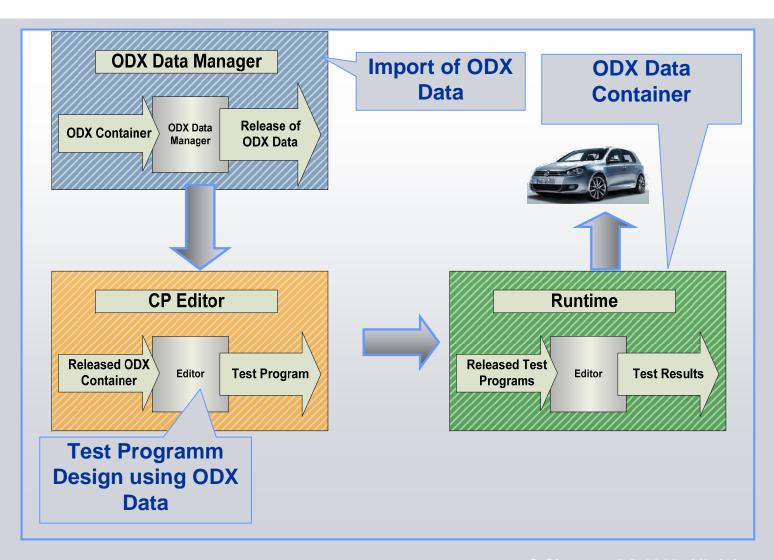

© Siemens AG 2010. All rights reserved

**SIDIS Pro: ASAM ODX** 

### **SIDIS Pro: ASAM GDI**

- ☐ Connection to different devices: WAM, roller bench, filling station
- ☐ Interface to Siemens wheel alignment bench by ASAM GDI API
- ☐ Interface to different devices of different suppliers