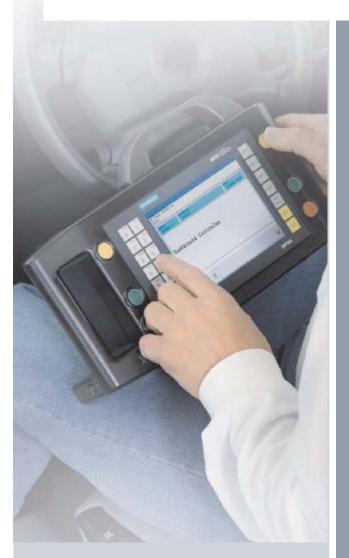

# **SIDIS Pro: Test System**

### SIDIS Pro – Test System

- **□** Authoring System
  - > central authoring of test programs
  - debugging and simulation
  - version control
  - > modular programming
  - ergonomic user interfaces of test program
- ☐ Reuse of test modules
- ☐ Usage of ASAM Standards
  - > ASAM ODX/MCD
  - > ASAM GDI
- ☐ State of the art test hardware