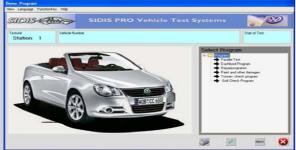

# **SIDIS Pro: Test System**

### SIDIS Pro – Test System

- **□** Authoring System
  - > central authoring of test programs
  - debugging and simulation
  - version control
  - > modular programming
  - ergonomic user interfaces of test program
- ☐ Reuse of test modules
- ☐ Usage of ASAM Standards
  - > ASAM ODX/MCD
  - > ASAM GDI
- ☐ State of the art test hardware