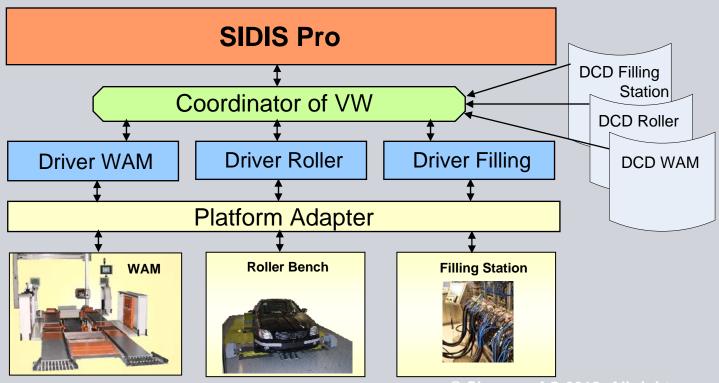

### **SIDIS Pro: ASAM GDI**

- ☐ Connection to different devices: WAM, roller bench, filling station
- ☐ Interface to Siemens wheel alignment bench by ASAM GDI API
- ☐ Interface to different devices of different suppliers

### ☐ ASAM GDI Driver

- interfacing Test Systems with GDI API
- > Driver for Microsoft Windows and Linux
- Platform adapter with UDP interfaces

© Siemens AG 2010. All rights reserved