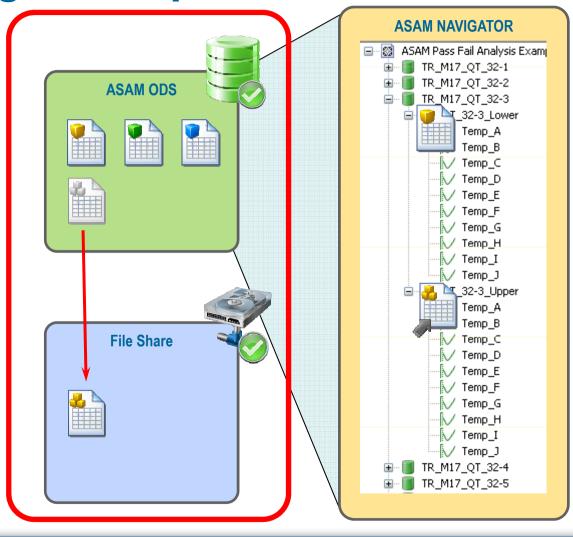

face

#### **Files**

- ✓ File Format dependant
- ✓ File System Security
- × No (Stops at File Level)
- × No
- × No
- × File Format dependant



# **Storage User Interface**



# Sometimey you want both Worlds





### **Storage Type Pro's and Con's**

#### **ASAM ODS**

- ✓ User defined Data Model
- ✓ Security
- ✓ Browse
- ✓ Search
- ✓ Engineering Unit Handling
- ✓ Standard Interface

#### **Files**

- ✓ File Format dependant
- ✓ File System Security
- × No (Stops at File Level)
- × No
- × No
- × File Format dependant

# Files & DIAdem & DataFinder

- ✓ TDM Data Model
- ✓ File System Security
- ✓ Browse
- ✓ Search
- ✓ Engineering Unit Handling
- ✓ NI-TDM File Format



#### NI-DIAdem based case Study

"VIAduct"



# **Typical Data Flow**





#### **Bridging the Gap between Two Worlds**



# "VIAduct" Live Presentation



#### **Summary**

- 3 Options: Data in ASAM-ODS, Data in Files, Combination of Both
- Using NI-Tools, all options provide a comparable level of functionality
  - Browse
  - Search
  - Preview
- Comparable API's
- Very similar User Interface
- Integrate with your existing Data Processing Tool Chain



### **National Instruments at Testing Expo**

Hall1, Booth 1720

Please ask for DIAdem Case Study "VIAduct"





### For more information, please visit:

#### ni.com/german/labview and ni.com/german/diadem

- Introduction to LabVIEW & DIAdem
- Eval-Versions and Web Casts

#### ni.com / dataplugins

- Download ready to use DataPlugins
- "How To" create your own DataPlugin

#### ni.com / support

Recent Software Upgrades and Patches

#### forums.ni.com

Discuss