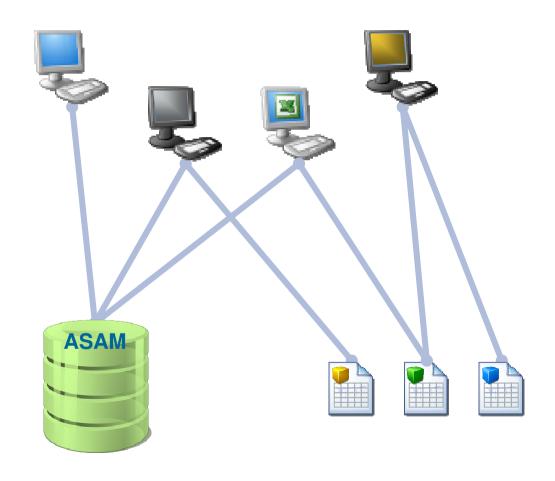

# Bridging the Gap between Two Worlds

Managing Measurement Data Parallel in ASAM-ODS and in Files

Andreas Haub, National Instruments Testing Expo 2010, Stuttgart



#### Measurement Data in ASAM-ODS or in Files





Typically, the user experience is very different....



### **Storage Type Pro's and Con's**

#### **ASAM ODS**

- ✓ User defined Data Model
- ✓ Security
- ✓ Browse
- ✓ Search
- ✓ Engineering Unit Handling
- ✓ Standard Interface

#### **Files**

- ✓ File Format dependant
- ✓ File System Security
- × No (Stops at File Level)
- × No
- × No
- × File Format dependant



# **Storage User Interface**



# Sometimey you want both Worlds





### **Storage Type Pro's and Con's**

#### **ASAM ODS**

- ✓ User defined Data Model
- ✓ Security
- ✓ Browse
- ✓ Search
- ✓ Engineering Unit Handling
- ✓ Standard Interface

#### **Files**

- ✓ File Format dependant
- ✓ File System Security
- × No (Stops at File Level)
- × No
- × No
- × File Format dependant

# Files & DIAdem & DataFinder

- ✓ TDM Data Model
- ✓ File System Security
- ✓ Browse
- ✓ Search
- ✓ Engineering Unit Handling
- ✓ NI-TDM File Format



#### NI-DIAdem based case Study

"VIAduct"



# **Typical Data Flow**





#### **Bridging the Gap between Two Worlds**



# "VIAduct" Live Presentation



#### **Summary**

- 3 Options: Data in ASAM-ODS, Data in Files, Combination of Both
- Using NI-Tools, all options provide a comparable level of functionality
  - Browse
  - Sea