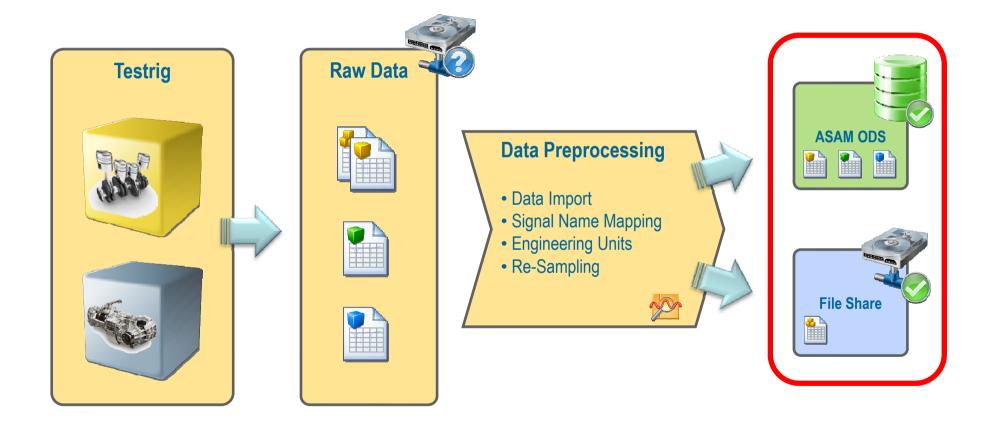

h
- ✓ Engineering Unit Handling
- ✓ Standard Interface

#### **Files**

- ✓ File Format dependant
- ✓ File System Security
- × No (Stops at File Level)
- × No
- × No
- × File Format dependant



# **Storage User Interface**



# Sometimey you want both Worlds





### **Storage Type Pro's and Con's**

#### **ASAM ODS**

- ✓ User defined Data Model
- ✓ Security
- ✓ Browse
- ✓ Search
- ✓ Engineering Unit Handling
- ✓ Standard Interface

#### **Files**

- ✓ File Format dependant
- ✓ File System Security
- × No (Stops at File Level)
- × No
- × No
- × File Format dependant

# Files & DIAdem & DataFinder

- ✓ TDM Data Model
- ✓ File System Security
- ✓ Browse
- ✓ Search
- ✓ Engineering Unit Handling
- ✓ NI-TDM File Format



#### NI-DIAdem based case Study

"VIAduct"



# **Typical Data Flow**





#### **Bridging the Gap between Two Worlds**



# "VIAduct" Live Presentation



#### **Summary**

- 3 Options: Data in ASAM-ODS, Data in Files, Combination of Both
- Using NI-Tools, all options provide a comparable level of functionality
  - Browse
  - Search
  - Preview
- Comparable API's
- Very similar User Interface
- Integrate with your existing Data Processing Tool Chain



### **National Instruments at Testing Expo**

Hall1, Booth 1720

Please ask for DIAdem Case Study "VIAduct"





### For more information, please visit:

#### ni.com/german/labview and ni.com/german/diadem

- Introduction to LabVIEW & DIAdem
- Eval-Versions and Web Casts

#### ni.com / dataplugins

- Download ready to use DataPlugins
- "How To" create your own DataPlugin

#### ni.com / support

Recent Software