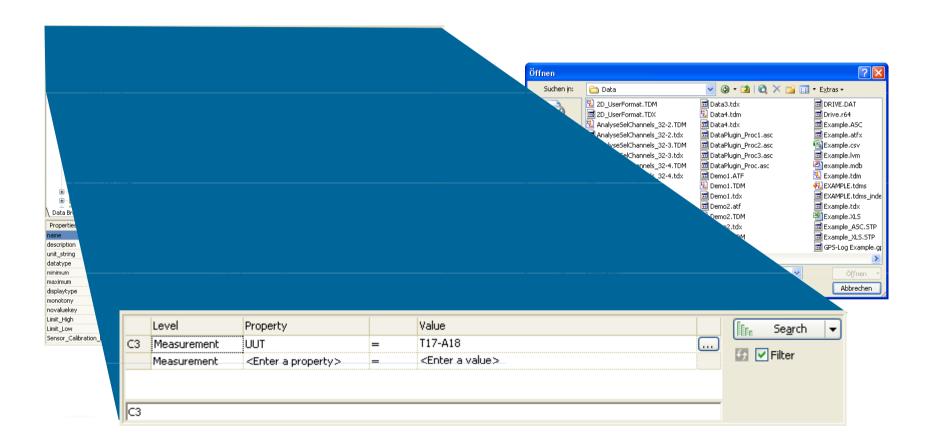

# Bridging the Gap between Two Worlds

Managing Measurement Data Parallel in ASAM-ODS and in Files

Andreas Haub, National Instruments Testing Expo 2010, Stuttgart



#### Measurement Data in ASAM-ODS or in Files





Typically, the user experience is very different....



### **Storage Type Pro's and Con's**

#### **ASAM ODS**

- ✓ User defined Data Model
- ✓ Security
- ✓ Browse
- ✓ Search
- ✓ Engineering Unit Handling
- ✓ Standard Interface

#### **Files**

- ✓ File Format dependant
- ✓ File System Security
- × No (Stops at File Level)
- × No
- × No
- × File Format dependant



# **Storage User Interface**



# Sometimey you want both Worlds





### **Storage Type Pro's and Con's**

#### **ASAM ODS**

- ✓ User defined Data Model
- ✓ Security
- ✓ Browse
- ✓ Search
- ✓ Engineering Unit Handling
- ✓ Standard Interface

#### **Files**

- ✓ File Format dependant
- ✓ File System Security
- × No (Stops at File Level)
- × No
- × No
- × File Format dependant

# Files & DIAdem & DataFinder

- ✓ TDM Data Model
- ✓ File System Security
- ✓ Browse
- ✓ Search
- ✓ Engineering Unit Handling
- ✓ NI-TDM File Format



#### NI-DIAdem based case Study

"VIAduct"



# **Typical Data Flow**





#### **Bridging the Gap between Two Worlds**



# "VIAduct" Live Presentation



#### **Summary**

- 3 Options: Data in ASAM-ODS, Data in Files, Combination of Both
- Using NI-Tools, all options provide a comparable level