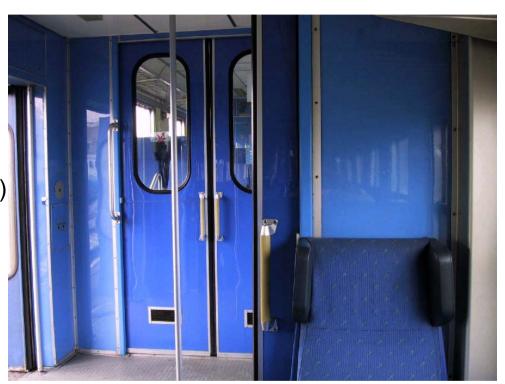

#### Interior Train Coaches

SAG applicable for both exterior and interior surfaces of the train

- M1 Class Test Standard (French)
- US Flamability Test Class 1
- BS Toxicity Test for Underground
- German DIN 54 837 Test