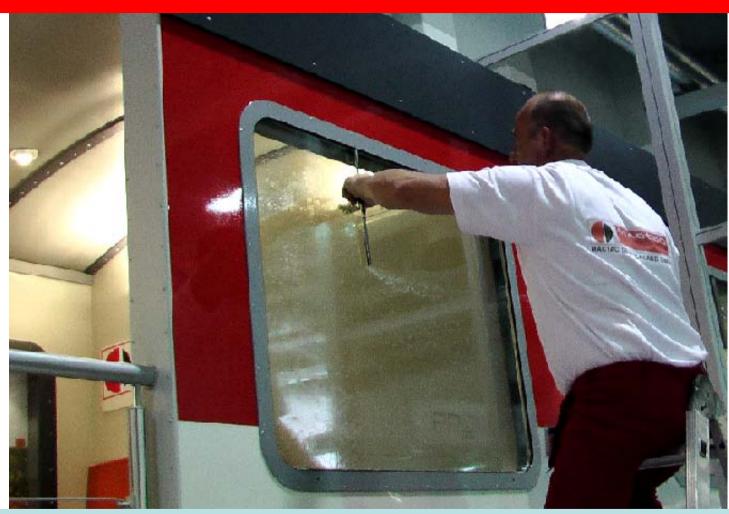

ks / emulsion acrylic adhesive
- PG7494/8/9 (Laminating Films)
   PP film / emulsion acrylic adhesive / used in combination with
   JT5422P
- MACal Greenscreen 4827P (Silkscreen)
   PP film / emulsion acrylic adhesive / 100% Chlorine & Phthalate free / Cadmium-free / Available in sheets and rolls



# Glass Protection Film



# Vandalism on windows





## Vandalism on windows



# Vandalism on windows





Pressure Sensitive Adhesives

### Benefits

- Meets official European standard EN 12600: test on safety glass (Pendulum impact body test). Safety Performance:
  - WFS AS 100 = 2B2
  - WFS AS 175= 1B1



Protection of passengers against flying glass fragments by holding shattered glass together as well as allowing quick fire escape without razor sharp fragments hanging on the windows





Water-Soap application – thereafter ultra-clear effect is maintained















### Mirror Application – ultra clear film



Also serve to protect mirrors from shattering & breaking into pieces



### Mirror Application – ultra clear film



Also serve to protect mirrors from shattering & breaking into pieces