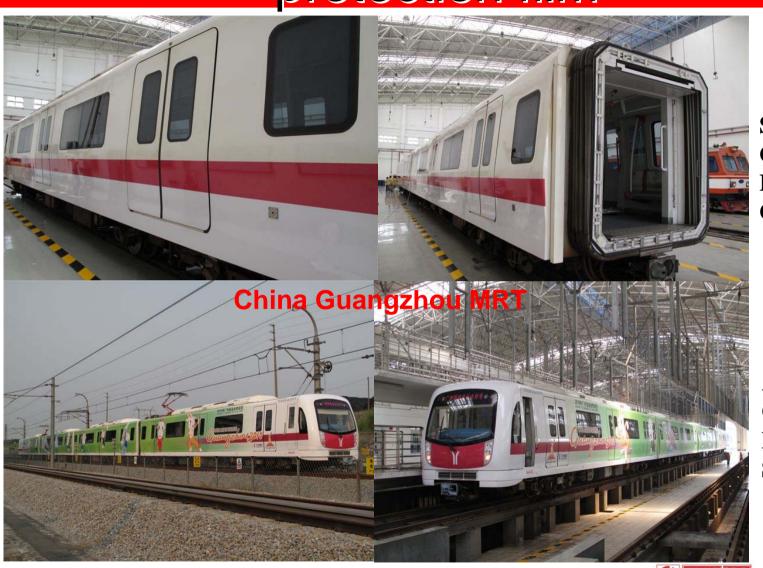

films





### MACtac Organisation





-MACtac's philosophy
- continue to innovate &
introduce new products while
finding ways to improve
current applications and uses





Application Training Center



Digital Printing & Profiling Center



### Graffiti: Is it a form of art or a form of vandalism?







#### Application of Complex SAG 500

- treatment of surface against rust; deep scratches & knocks
- Ensure flat surface
- Application of strips of colored films







Application of Complex SAG 500











Application of Complex SAG 500



- Safe and easy graffiti removal
- Cost effective
- Shorter downtime
- Matching livery colours (corporate stripes)
- Very high gloss finish
- Easy cleaning & maintenance cum repair
- Easy film removal with minimum adhesive residue

















SAG 500 – Corporate Livery Colors

Asian Games Graphics with Digitrans onto SAG 500



### **Public Transportation**

















**Belgium - SNCB** 









































#### Interior Train Coaches

SAG applicable for both exterior and interior surfaces of the train

- M1 Class Test Standard (French)
- US Flamability Test Class 1
- BS Toxicity Test for Underground
- German DIN 54 837 Test





### Vandalism inside train coaches









### Vandalism inside train coaches









#### A solution: Complex SAG 500/SAG 800





#### A solution: Complex SAG 500 / SAG 800



Easy to clean & maintain with SAG 500/800



#### A solution: Complex SAG 500 / SAG 800





### Complex SAG 800: interior protection film







### Complex SAG 800: interior protection film