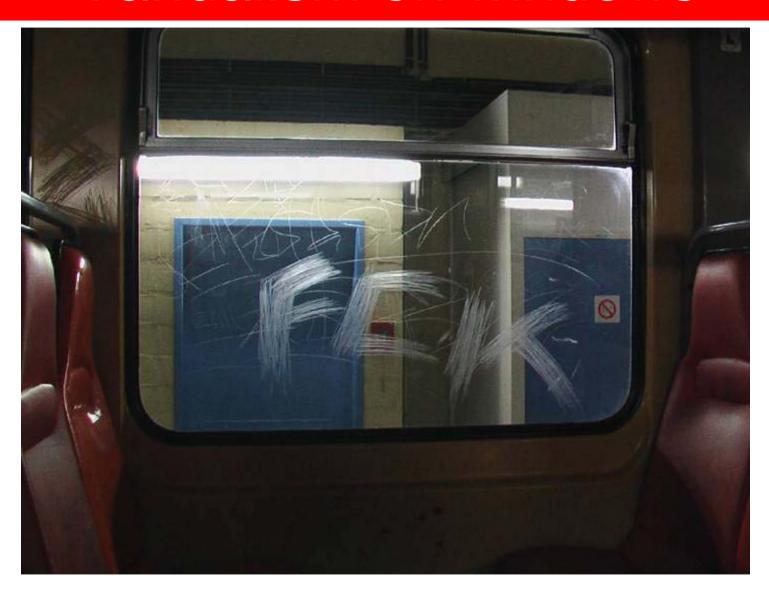

# Vandalism on windows

## Vandalism on windows

# Vandalism on windows

Pressure Sensitive Adhesives