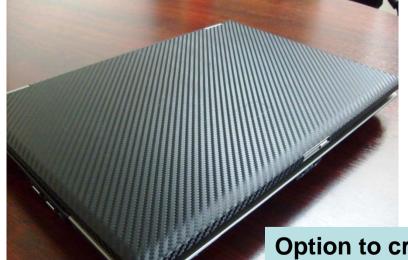

# TuningFilm Carbon Fibre

Option to create carbon fibre finishings on wall interiors "visual as well as touch experience"