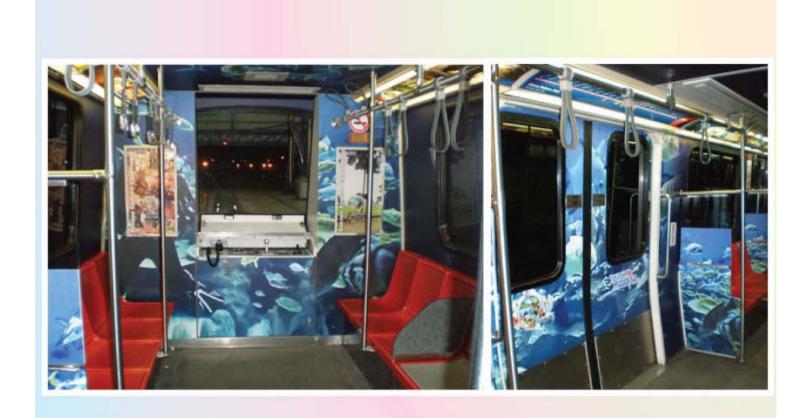

Digitrans onto SAG 500



### **Public Transportation**

















**Belgium - SNCB** 









































#### Interior Train Coaches

SAG applicable for both exterior and interior surfaces of the train

- M1 Class Test Standard (French)
- US Flamability Test Class 1
- BS Toxicity Test for Underground
- German DIN 54 837 Test





### Vandalism inside train coaches









### Vandalism inside train coaches









#### A solution: Complex SAG 500/SAG 800





#### A solution: Complex SAG 500 / SAG 800



Easy to clean & maintain with SAG 500/800



#### A solution: Complex SAG 500 / SAG 800





### Complex SAG 800: interior protection film







### Complex SAG 800: interior protection film





# **Public Transportation**





## **Public Transporation**



**KL Monorail – Interior Graphics** 



# Key Market segment: Glass Mural



Transparent Film with garden images

### Permafun, Structured Lamination Film

### Five different finishes available

- Brushed Metal,
- Coarse Grain Wood,
- Fine Grain Wood,
- Leather &
- Crystal Gloss

#### Main features

- For flat to slightly curved surfaces
- 5 years outdoor durability
- 1.37m x 50m
- M1 certified.

### Main applications

Designed for interior decoration, shop relooking, hotels and restaurants





### Permafun Brushed Metal





### Permafun Coarse Grain Wood





### Permafun Leather Structure





# TuningFilm Carbon Fibre







Option to create carbon fibre finishings on wall interiors "visual as well as touch experience"



## MACtac Eco-Friendly Products

JT 5422P (Digital Print)

Ca