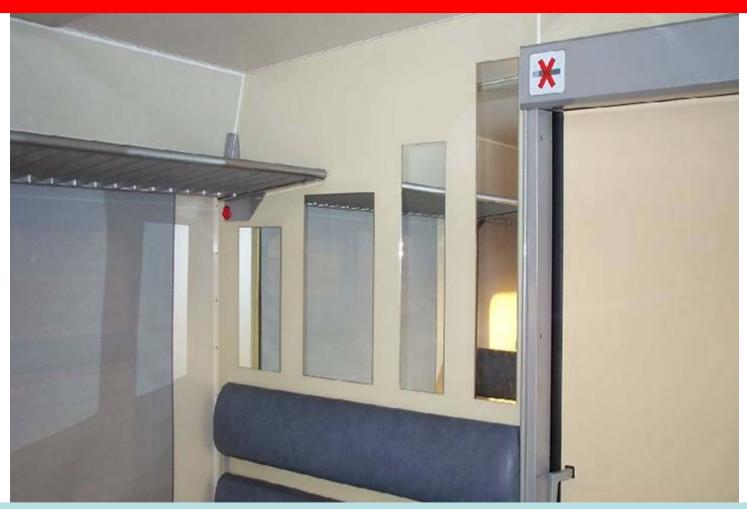

### Mirror Application – ultra clear film

Also serve to protect mirrors from shattering & breaking into pieces