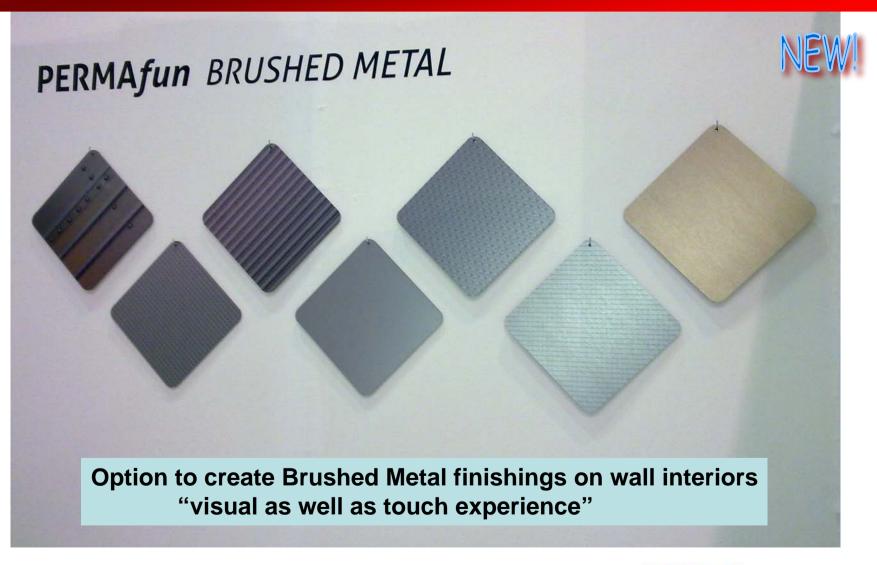

### Five different finishes available

- Brushed Metal,
- Coarse Grain Wood,
- Fine Grain Wood,
- Leather &
- Crystal Gloss

### Permafun Brushed Metal