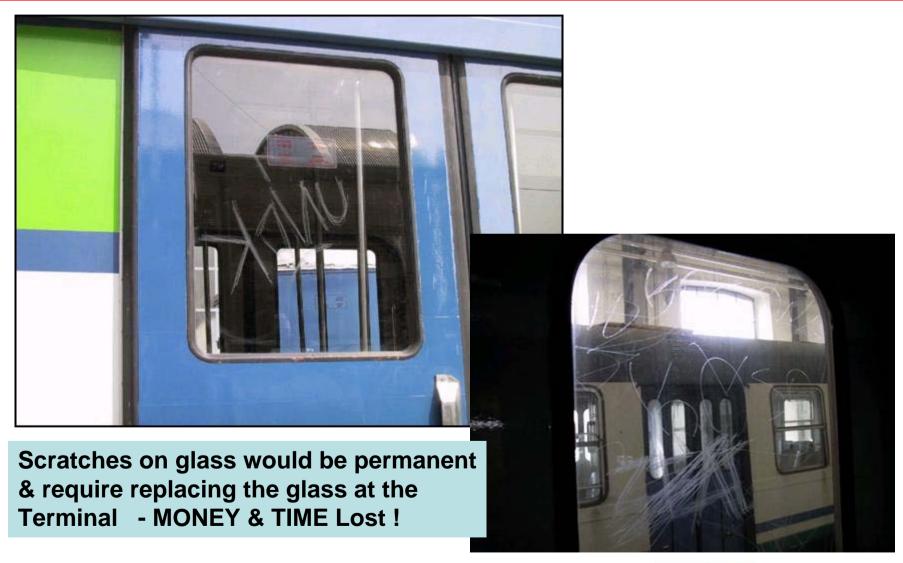

Brushed Metal





### Permafun Coarse Grain Wood





### Permafun Leather Structure





# TuningFilm Carbon Fibre







Option to create carbon fibre finishings on wall interiors "visual as well as touch experience"



## MACtac Eco-Friendly Products

JT 5422P (Digital Print)

Cast PP film / Emulsion acrylic adhesive / 100% Chlorine & Phthalate free / Latex & UV printable.

- JT1428 (Digital Print)
   100% PVC free / water-based printing inks / emulsion acrylic adhesive
- PG7494/8/9 (Laminating Films)
   PP film / emulsion acrylic adhesive / used in combination with
   JT5422P
- MACal Greenscreen 4827P (Silkscreen)
   PP film / emulsion acrylic adhesive / 100% Chlorine & Phthalate free / Cadmium-free / Available in sheets and rolls



# Glass Protection Film



# Vandalism on windows





## Vandalism on windows



# Vandalism on windows





Pressure Sensitive Adhesives

### Benefits

- Meets official European standard EN 12600: test on safety glass (Pendulum impact body test). Safety Performance:
  - WFS AS 100 = 2B2
  - WFS AS 175= 1B1



Protection of passengers against flying glass fragments by holding shattered glass together as well as allowing quick fire escape without razor sharp fragments hanging on the windows





Water-Soap application – thereafter ultra-clear effect is maintained















### Mirror Application – ultra clear film



Also serve to protect mirrors from shattering & breaking into pieces



### Mirror Application – ultra clear film



Also serve to protect mirrors from shattering & breaking into pieces