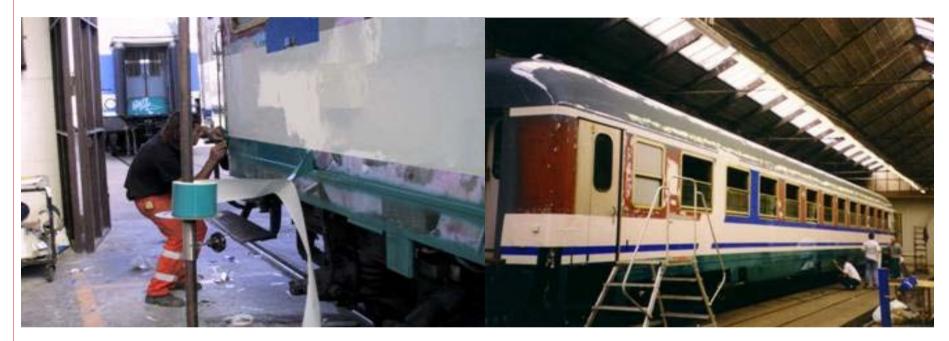

#### Application of Complex SAG 500

- treatment of surface against rust; deep scratches & knocks
- Ensure flat surface
- Application of strips of colored films

Application of Complex SAG 500

Application of Complex SAG 500

- Safe and easy graffiti removal
- Cost effective
- Shorter downtime
- Matching livery colours (corporate stripes)
- Very high gloss finish
- Easy cleaning & maintenance cum repair
- Easy film removal with minimum adhesive residue

SAG 500 – Corporate Livery Colors

Asian Games Graphics with Digitrans onto SAG 500