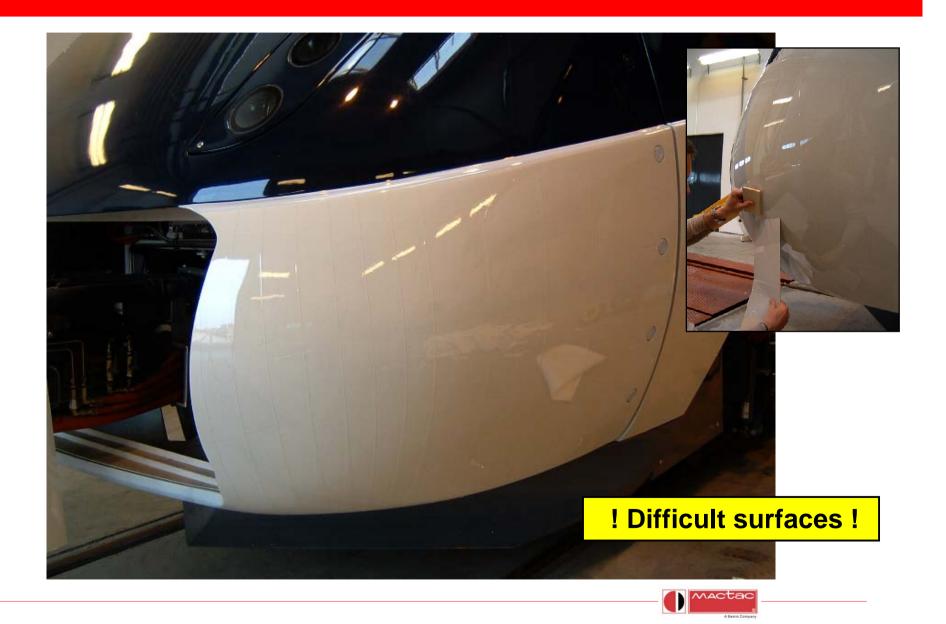

#### Application of Complex SAG 500

- treatment of surface against rust; deep scratches & knocks
- Ensure flat surface
- Application of strips of colored films

Application of Complex SAG 500

Application of Complex SAG 500