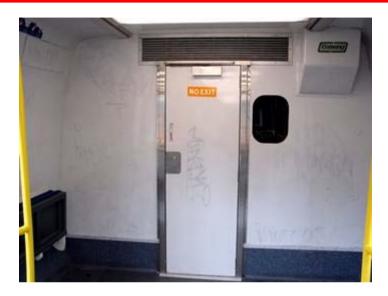

500











Application of Complex SAG 500



- Safe and easy graffiti removal
- Cost effective
- Shorter downtime
- Matching livery colours (corporate stripes)
- Very high gloss finish
- Easy cleaning & maintenance cum repair
- Easy film removal with minimum adhesive residue

















SAG 500 – Corporate Livery Colors

Asian Games Graphics with Digitrans onto SAG 500



### **Public Transportation**

















**Belgium - SNCB** 









































#### Interior Train Coaches

SAG applicable for both exterior and interior surfaces of the train

- M1 Class Test Standard (French)
- US Flamability Test Class 1
- BS Toxicity Test for Underground
- German DIN 54 837 Test





### Vandalism inside train coaches









### Vandalism inside train coaches









#### A solution: Complex SAG 500/SAG 800





#### A solution: Complex SAG 500 / SAG 800



Easy to clean & maintain with SAG 500/800



#### A solution: Complex SAG 500 / SAG 800





### Complex SAG 800: interior protection film







### Complex SAG 800: interior protection film





# **Public Transportation**





## **Public Transporation**



**KL Monorail – Interior Graphics** 



# Key Market segment: Glass Mural



Transparent Film with garden images

### Permafun, Structured Lamination Film

### Five different finishes available

- Brushed Metal,
- Coarse Grain Wood,
- Fine Grain Wood,
- Leather &
- Crystal Gloss

#### Main features

- For flat to slightly curved surfaces
- 5 years outdoor durability
- 1.37m x 50m
- M1 certified.

### Main applications

Designed for int