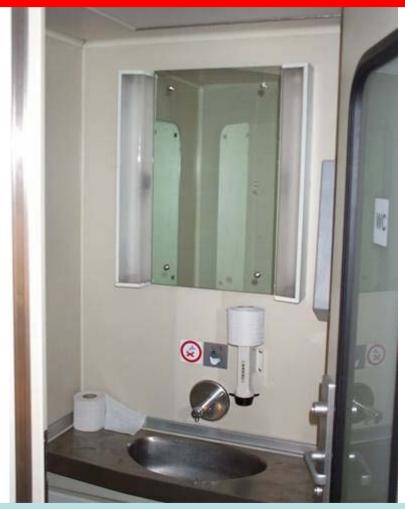

### Mirror Application – ultra clear film

Also serve to protect mirrors from shattering & breaking into pieces