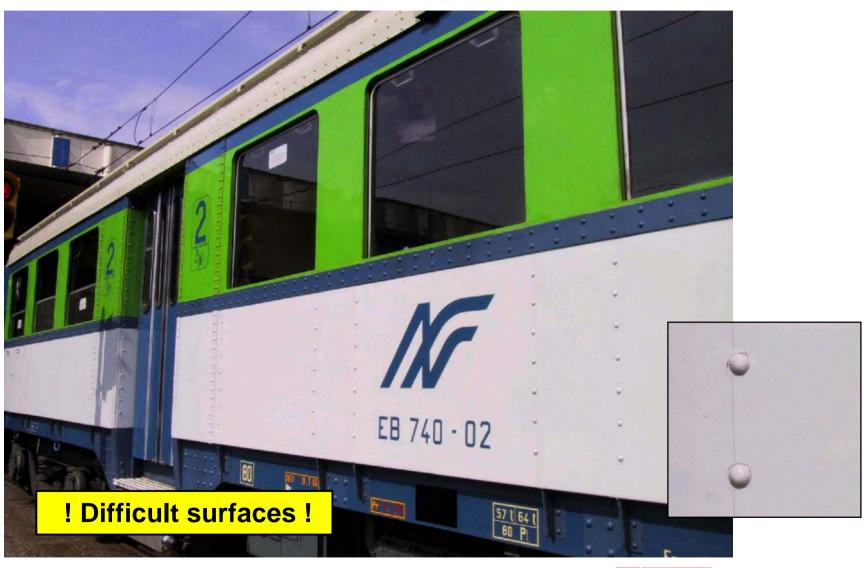

#### Application of Complex SAG 500

- treatment of surface against rust; deep scratches & knocks
- Ensure flat surface
- Application of strips of colored films

Application of Complex SAG 500

Application of Complex SAG 500