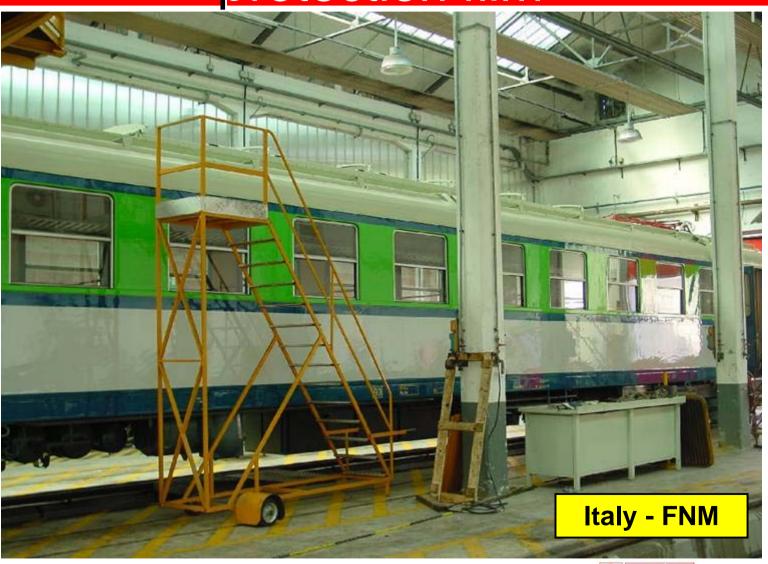

#### Application of Complex SAG 500

- treatment of surface against rust; deep scratches & knocks
- Ensure flat surface
- Application of strips of colored films

Application of Complex SAG 500

Application of Complex SAG 500