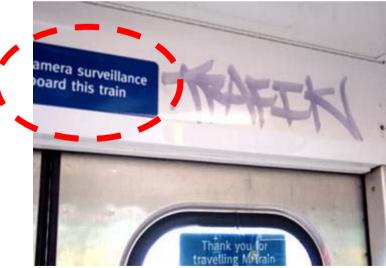

00











Application of Complex SAG 500



- Safe and easy graffiti removal
- Cost effective
- Shorter downtime
- Matching livery colours (corporate stripes)
- Very high gloss finish
- Easy cleaning & maintenance cum repair
- Easy film removal with minimum adhesive residue

















SAG 500 – Corporate Livery Colors

Asian Games Graphics with Digitrans onto SAG 500



### **Public Transportation**

















**Belgium - SNCB** 









































#### Interior Train Coaches

SAG applicable for both exterior and interior surfaces of the train

- M1 Class Test Standard (French)
- US Flamability Test Class 1
- BS Toxicity Test for Underground
- German DIN 54 837 Test





### Vandalism inside train coaches









### Vandalism inside train coaches









#### A solution: Complex SAG 500/SAG 800





#### A solution: Complex SAG 500 / SAG 800



Easy to clean & maintain with SAG 500/800



#### A solution: Complex SAG 500 / SAG 800





### Complex SAG 800: interior protection film







### Complex SAG 800: interior protection film





# **Public Transportation**





## **Public Transporation**



**KL Monorail – Interior Graphics** 



# Key Market segment: Glass Mural



Transparent Film with garden images

### Permafun, Structured Lamination Film

### Five different finishes available

- Brushed Metal,
- Coarse Grain Wood,
- Fine Grain Wood,
- Leather &
- Crystal Gloss

#### Main features

- For flat to slightly curved surfaces
- 5 years outdoor durability
- 1.37m x 50m
- M1 certified.

### Main applications

Designed for inter