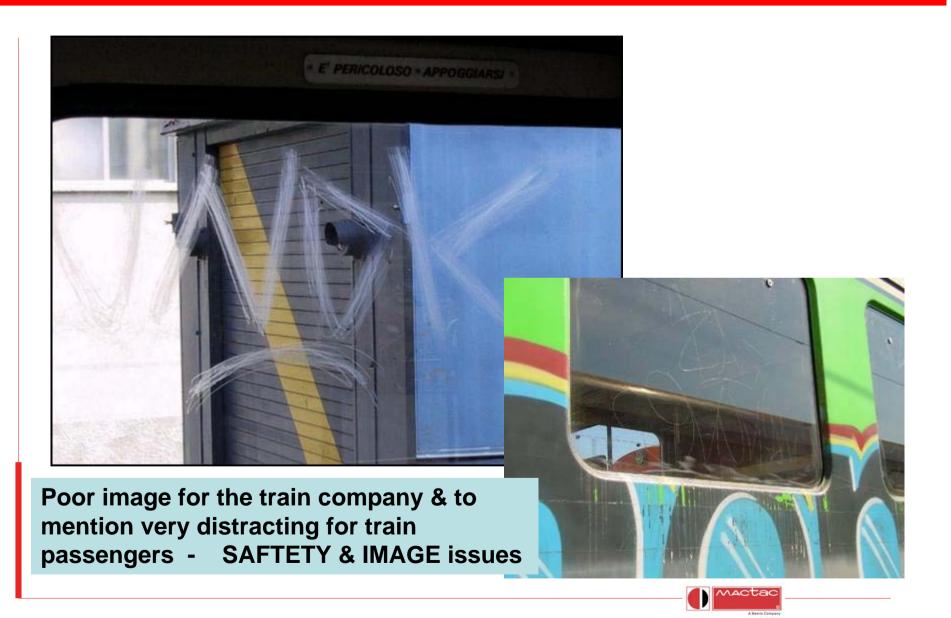

un Coarse Grain Wood





### Permafun Leather Structure





# TuningFilm Carbon Fibre







Option to create carbon fibre finishings on wall interiors "visual as well as touch experience"



## MACtac Eco-Friendly Products

JT 5422P (Digital Print)

Cast PP film / Emulsion acrylic adhesive / 100% Chlorine & Phthalate free / Latex & UV printable.

- JT1428 (Digital Print)
   100% PVC free / water-based printing inks / emulsion acrylic adhesive
- PG7494/8/9 (Laminating Films)
   PP film / emulsion acrylic adhesive / used in combination with
   JT5422P
- MACal Greenscreen 4827P (Silkscreen)
   PP film / emulsion acrylic adhesive / 100% Chlorine & Phthalate free / Cadmium-free / Available in sheets and rolls



# Glass Protection Film



# Vandalism on windows





## Vandalism on windows



# Vandalism on windows





Pressure Sensitive Adhesives

### Benefits

- Meets official European standard EN 12600: test on safety glass (Pendulum impact body test). Safety Performance:
  - WFS AS 100 = 2B2
  - WFS AS 175= 1B1



Protection of passengers against flying glass fragments by holding shattered glass together as well as allowing quick fire escape without razor sharp fragments hanging on the windows





Water-Soap application – thereafter ultra-clear effect is maintained















### Mirror Application – ultra clear film



Also serve to protect mirrors from shattering & breaking into pieces



### Mirror Application – ultra clear film



Also serve to protect mirrors from shattering & breaking into pieces