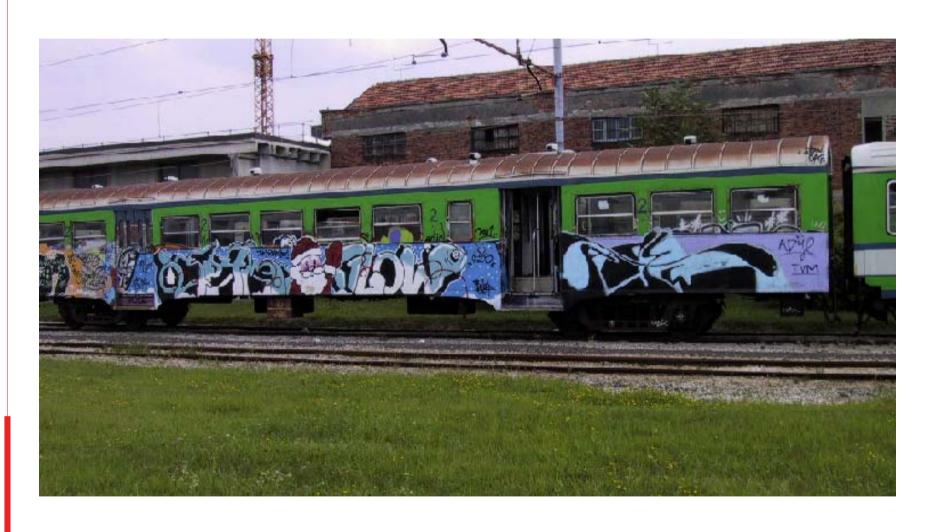

### Graffiti: Is it a form of art or a form of vandalism?

### Vandalism inside train coaches