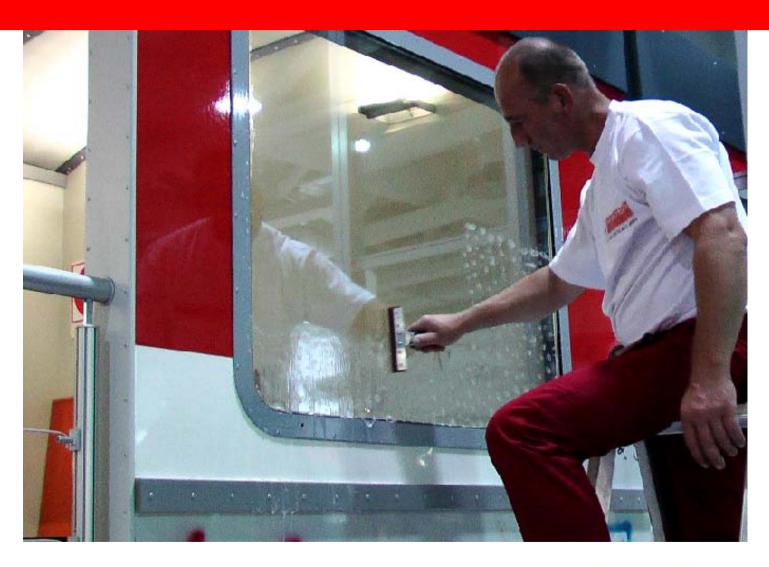

ulsion acrylic adhesive / used in combination with
   JT5422P
- MACal Greenscreen 4827P (Silkscreen)
   PP film / emulsion acrylic adhesive / 100% Chlorine & Phthalate free / Cadmium-free / Available in sheets and rolls



# Glass Protection Film



# Vandalism on windows





## Vandalism on windows



# Vandalism on windows





Pressure Sensitive Adhesives

### Benefits

- Meets official European standard EN 12600: test on safety glass (Pendulum impact body test). Safety Performance:
  - WFS AS 100 = 2B2
  - WFS AS 175= 1B1



Protection of passengers against flying glass fragments by holding shattered glass together as well as allowing quick fire escape without razor sharp fragments hanging on the windows





Water-Soap application – thereafter ultra-clear effect is maintained















### Mirror Application – ultra clear film



Also serve to protect mirrors from shattering & breaking into pieces



### Mirror Application – ultra clear film



Also serve to protect mirrors from shattering & breaking into pieces