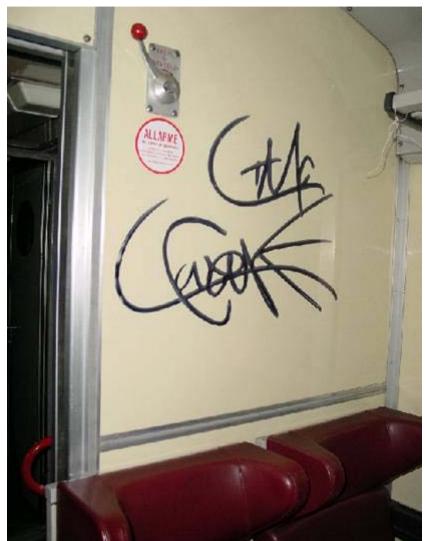

films







Application of Complex SAG 500











Application of Complex SAG 500



- Safe and easy graffiti removal
- Cost effective
- Shorter downtime
- Matching livery colours (corporate stripes)
- Very high gloss finish
- Easy cleaning & maintenance cum repair
- Easy film removal with minimum adhesive residue

















SAG 500 – Corporate Livery Colors

Asian Games Graphics with Digitrans onto SAG 500



### **Public Transportation**

















**Belgium - SNCB** 









































#### Interior Train Coaches

SAG applicable for both exterior and interior surfaces of the train

- M1 Class Test Standard (French)
- US Flamability Test Class 1
- BS Toxicity Test for Underground
- German DIN 54 837 Test





### Vandalism inside train coaches









### Vandalism inside train coaches









#### A solution: Complex SAG 500/SAG 800





#### A solution: Complex SAG 500 / SAG 800



Easy to clean & maintain with SAG 500/800



#### A solution: Complex SAG 500 / SAG 800





### Complex SAG 800: interior protection film







### Complex SAG 800: interior protection film





# **Public Transportation**





## **Public Transporation**



**KL Monorail – Interior Graphics** 



# Key Market segment: Glass Mural



Transparent Film with garden images

### Permafun, Structured Lamination Film

### Five different finishes available

- Brushed Metal,
- Coarse Grain Wood,
- Fine Grain Wood,
- Leather &
- Crystal Gloss

#### Main features

- For flat to slightly curved surfaces
- 5 years outdoor durability
- 1.37m x 50m
- M1 certified.