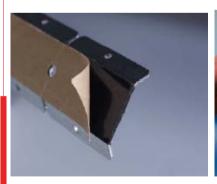

#### Application of Complex SAG 500

- treatment of surface against rust; deep scratches & knocks
- Ensure flat surface
- Application of strips of colored films

Application of Complex SAG 500

Application of Complex SAG 500

- Safe and easy graffiti removal
- Cost effective
- Shorter downtime
- Matching livery colours (corporate stripes)
- Very high gloss finish
- Easy cleaning & maintenance cum repair
- Easy film removal with minimum adhesive residue