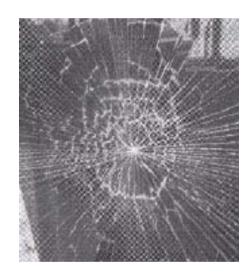

### Benefits

- Meets official European standard EN 12600: test on safety glass (Pendulum impact body test). Safety Performance:
  - WFS AS 100 = 2B2
  - WFS AS 175= 1B1

Protection of passengers against flying glass fragments by holding shattered glass together as well as allowing quick fire escape without razor sharp fragments hanging on the windows