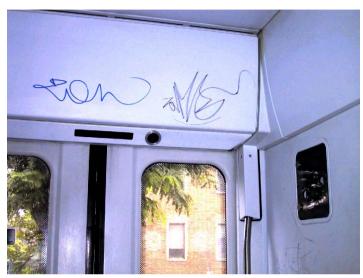

ored films







Application of Complex SAG 500











Application of Complex SAG 500



- Safe and easy graffiti removal
- Cost effective
- Shorter downtime
- Matching livery colours (corporate stripes)
- Very high gloss finish
- Easy cleaning & maintenance cum repair
- Easy film removal with minimum adhesive residue

















SAG 500 – Corporate Livery Colors

Asian Games Graphics with Digitrans onto SAG 500



### **Public Transportation**

















**Belgium - SNCB** 









































#### Interior Train Coaches

SAG applicable for both exterior and interior surfaces of the train

- M1 Class Test Standard (French)
- US Flamability Test Class 1
- BS Toxicity Test for Underground
- German DIN 54 837 Test





### Vandalism inside train coaches









### Vandalism inside train coaches









#### A solution: Complex SAG 500/SAG 800





#### A solution: Complex SAG 500 / SAG 800



Easy to clean & maintain with SAG 500/800



#### A solution: Complex SAG 500 / SAG 800





### Complex SAG 800: interior protection film







### Complex SAG 800: interior protection film





# **Public Transportation**





## **Public Transporation**



**KL Monorail – Interior Graphics** 



# Key Market segment: Glass Mural



Transparent Film with garden images

### Permafun, Structured Lamination Film

### Five different finishes available

- Brushed Metal,
- Coarse Grain Wood,
- Fine Grain Wood,
- Leather &
- Crystal Gloss

#### Main features

- For flat to slightly curved surfaces
- 5 years outdoor durability
- 1.37m x 50m
- M1 certifi