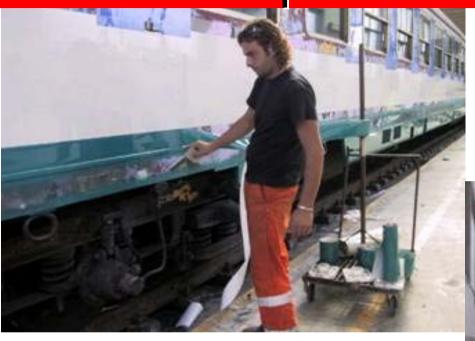

#### Application of Complex SAG 500

- treatment of surface against rust; deep scratches & knocks
- Ensure flat surface
- Application of strips of colored films

Application of Complex SAG 500

Application of Complex SAG 500

- Safe and easy graffiti removal
- Cost effective
- Shorter downtime
- Matching livery colours (corporate stripes)
- Very high gloss finish
- Easy cleaning & maintenance cum repair
- Easy film removal with minimum adhesive residue