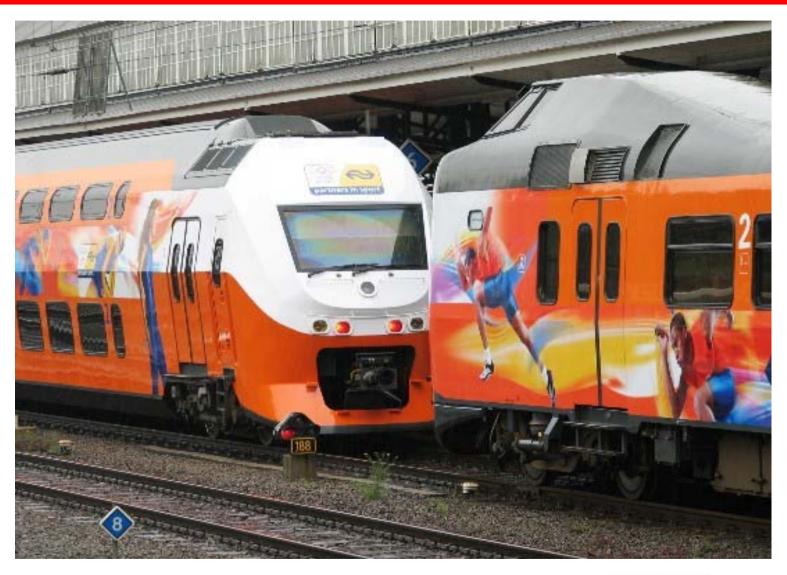

- Safe and easy graffiti removal
- Cost effective
- Shorter downtime
- Matching livery colours (corporate stripes)
- Very high gloss finish
- Easy cleaning & maintenance cum repair
- Easy film removal with minimum adhesive residue

SAG 500 – Corporate Livery Colors

Asian Games Graphics with Digitrans onto SAG 500