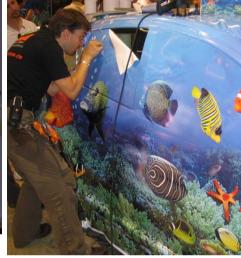

#### Application of Complex SAG 500

- treatment of surface against rust; deep scratches & knocks
- Ensure flat surface
- Application of strips of colored films

Application of Complex SAG 500

Application of Complex SAG 500

- Safe and easy graffiti removal
- Cost effective
- Shorter downtime
- Matching livery colours (corporate stripes)
- Very high gloss finish
- Easy cleaning & maintenance cum repair
- Easy film removal with minimum adhesive residue