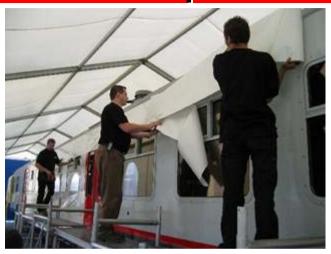

### **Public Transportation**

**Belgium - SNCB** 

#### Interior Train Coaches

SAG applicable for both exterior and interior surfaces of the train

- M1 Class Test Standard (French)
- US Flamability Test Class 1
- BS Toxicity Test for Underground
- German DIN 54 837 Test