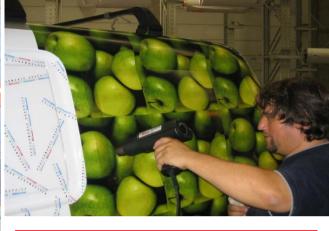

#### Application of Complex SAG 500

- treatment of surface against rust; deep scratches & knocks
- Ensure flat surface
- Application of strips of colored films

Application of Complex SAG 500

Application of Complex SAG 500

- Safe and easy graffiti removal
- Cost effective
- Shorter downtime
- Matching livery colours (corporate stripes)
- Very high gloss finish
- Easy cleaning & maintenance cum repair
- Easy film removal with minimum adhesive residue