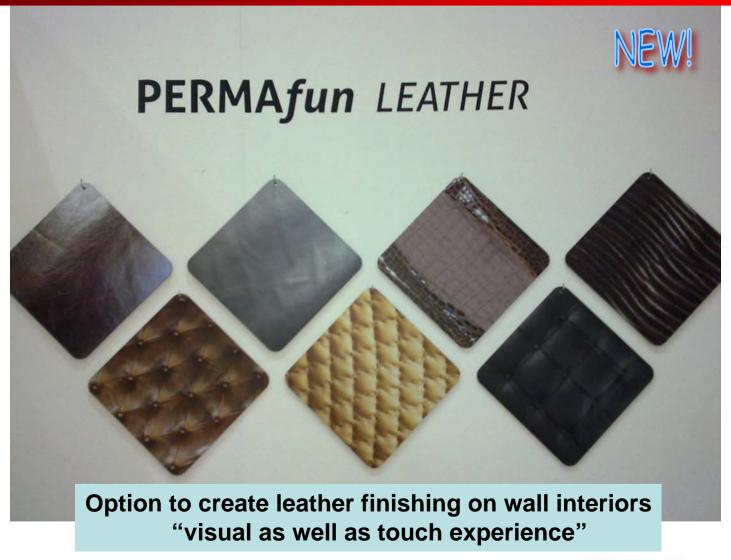

Complex SAG 500 / SAG 800





### Complex SAG 800: interior protection film







### Complex SAG 800: interior protection film





# **Public Transportation**





## **Public Transporation**



**KL Monorail – Interior Graphics** 



# Key Market segment: Glass Mural



Transparent Film with garden images

### Permafun, Structured Lamination Film

### Five different finishes available

- Brushed Metal,
- Coarse Grain Wood,
- Fine Grain Wood,
- Leather &
- Crystal Gloss

#### Main features

- For flat to slightly curved surfaces
- 5 years outdoor durability
- 1.37m x 50m
- M1 certified.

### Main applications

Designed for interior decoration, shop relooking, hotels and restaurants





### Permafun Brushed Metal





### Permafun Coarse Grain Wood





### Permafun Leather Structure





# TuningFilm Carbon Fibre







Option to create carbon fibre finishings on wall interiors "visual as well as touch experience"



## MACtac Eco-Friendly Products

JT 5422P (Digital Print)

Cast PP film / Emulsion acrylic adhesive / 100% Chlorine & Phthalate free / Latex & UV printable.

- JT1428 (Digital Print)
   100% PVC free / water-based printing inks / emulsion acrylic adhesive
- PG7494/8/9 (Laminating Films)
   PP film / emulsion acrylic adhesive / used in combination with
   JT5422P
- MACal Greenscreen 4827P (Silkscreen)
   PP film / emulsion acrylic adhesive / 100% Chlorine & Phthalate free / Cadmium-free / Available in sheets and rolls



# Glass Protection Film



# Vandalism on windows





## Vandalism on windows



# Vandalism on windows





Pressure Sensitive Adhesives