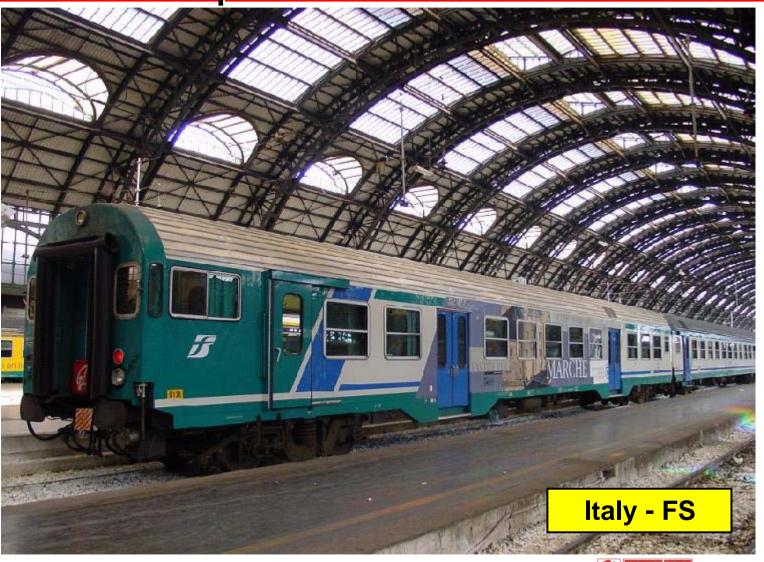

### **Public Transportation**

**Belgium - SNCB** 

#### Interior Train Coaches

SAG applicable for both exterior and interior surfaces of the train

- M1 Class Test Standard (French)
- US Flamability Test Class 1
- BS Toxicity Test for Underground
- German DIN 54 837 Test