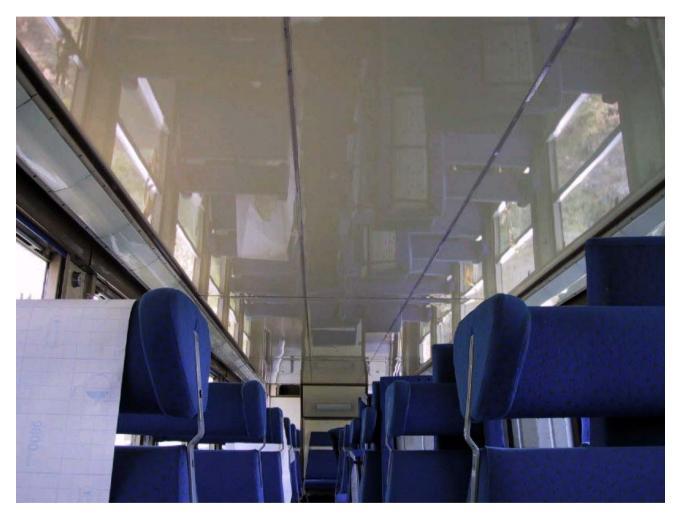

#### Interior Train Coaches

SAG applicable for both exterior and interior surfaces of the train

- M1 Class Test Standard (French)
- US Flamability Test Class 1
- BS Toxicity Test for Underground
- German DIN 54 837 Test