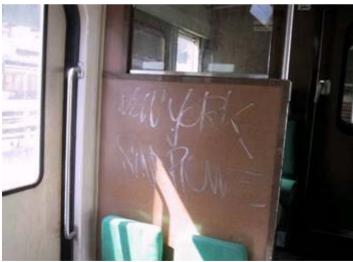

ed films







Application of Complex SAG 500











Application of Complex SAG 500



- Safe and easy graffiti removal
- Cost effective
- Shorter downtime
- Matching livery colours (corporate stripes)
- Very high gloss finish
- Easy cleaning & maintenance cum repair
- Easy film removal with minimum adhesive residue

















SAG 500 – Corporate Livery Colors

Asian Games Graphics with Digitrans onto SAG 500



### **Public Transportation**

















**Belgium - SNCB** 









































#### Interior Train Coaches

SAG applicable for both exterior and interior surfaces of the train

- M1 Class Test Standard (French)
- US Flamability Test Class 1
- BS Toxicity Test for Underground
- German DIN 54 837 Test





### Vandalism inside train coaches









### Vandalism inside train coaches









#### A solution: Complex SAG 500/SAG 800





#### A solution: Complex SAG 500 / SAG 800



Easy to clean & maintain with SAG 500/800



#### A solution: Complex SAG 500 / SAG 800





### Complex SAG 800: interior protection film







### Complex SAG 800: interior protection film





# **Public Transportation**





## **Public Transporation**



**KL Monorail – Interior Graphics** 



# Key Market segment: Glass Mural



Transparent Film with garden images

### Permafun, Structured Lamination Film

### Five different finishes available

- Brushed Metal,
- Coarse Grain Wood,
- Fine Grain Wood,
- Leather &
- Crystal Gloss

#### Main features

- For flat to slightly curved surfaces
- 5 years outdoor durability
- 1.37m x 50m
- M1 certified