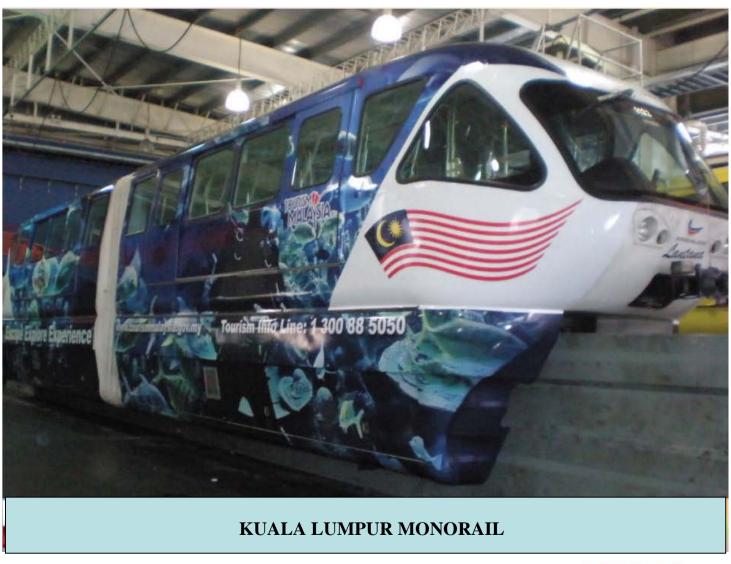

olors

Asian Games Graphics with Digitrans onto SAG 500



### **Public Transportation**

















**Belgium - SNCB** 









































#### Interior Train Coaches

SAG applicable for both exterior and interior surfaces of the train

- M1 Class Test Standard (French)
- US Flamability Test Class 1
- BS Toxicity Test for Underground
- German DIN 54 837 Test





### Vandalism inside train coaches









### Vandalism inside train coaches









#### A solution: Complex SAG 500/SAG 800





#### A solution: Complex SAG 500 / SAG 800



Easy to clean & maintain with SAG 500/800



#### A solution: Complex SAG 500 / SAG 800





### Complex SAG 800: interior protection film







### Complex SAG 800: interior protection film





# **Public Transportation**





## **Public Transporation**



**KL Monorail – Interior Graphics** 



# Key Market segment: Glass Mural



Transparent Film with garden images

### Permafun, Structured Lamination Film

### Five different finishes available

- Brushed Metal,
- Coarse Grain Wood,
- Fine Grain Wood,
- Leather &
- Crystal Gloss

#### Main features

- For flat to slightly curved surfaces
- 5 years outdoor durability
- 1.37m x 50m
- M1 certified.

### Main applications

Designed for interior decoration, shop relooking, hotels and restaurants





### Permafun Brushed Metal





### Permafun Coarse Grain Wood





### Permafun Leather Structure





# TuningFilm Carbon Fibre







Option to create carbon fibre finishings on wall interiors "visual as well as touch experience"



## MACtac Eco-Friendly Produ