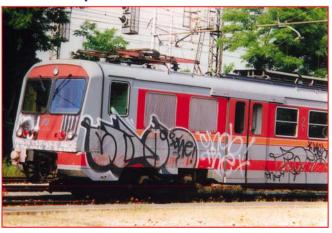

### Graffiti: Is it a form of art or a form of vandalism?

### Vandalism inside train coaches