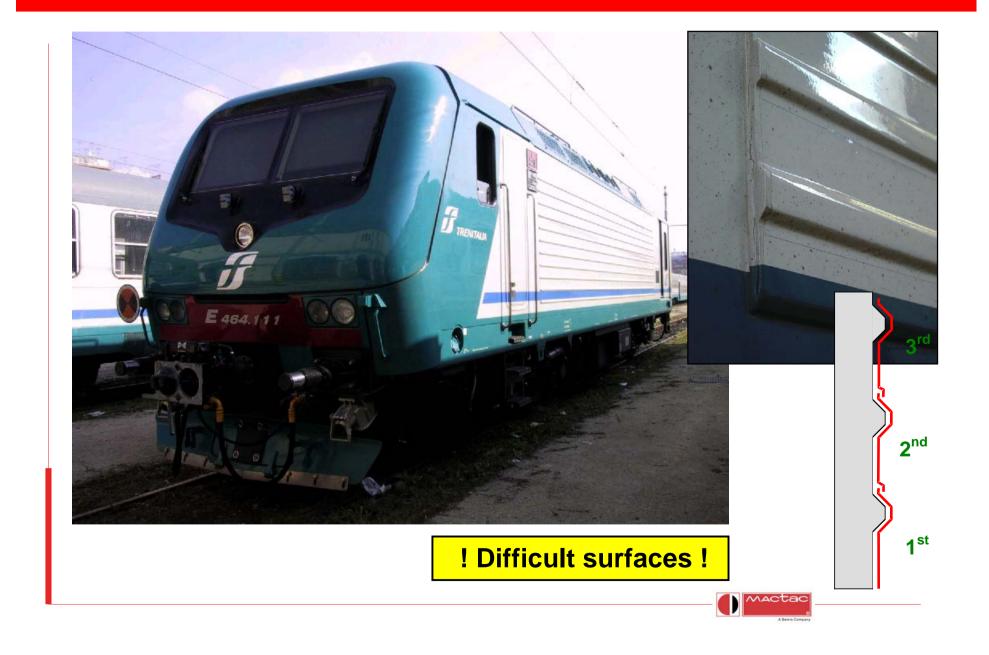

#### Application of Complex SAG 500

- treatment of surface against rust; deep scratches & knocks
- Ensure flat surface
- Application of strips of colored films

Application of Complex SAG 500

Application of Complex SAG 500