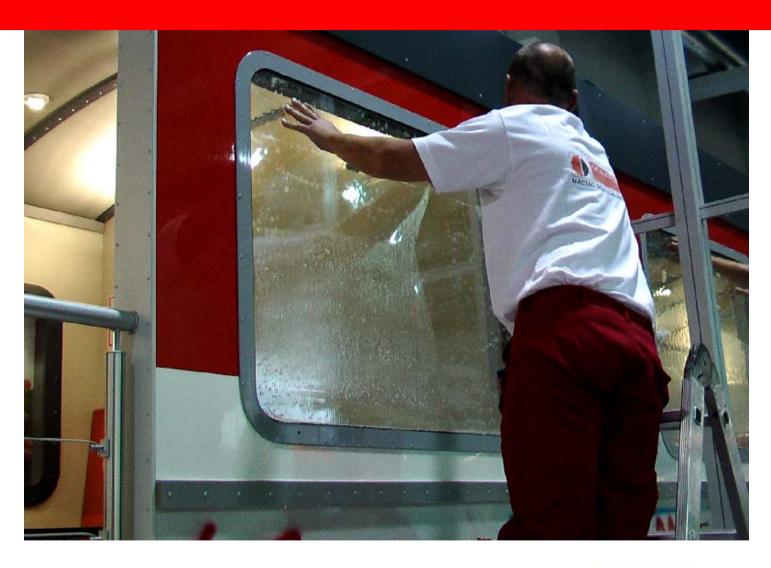

/ emulsion acrylic adhesive / used in combination with
   JT5422P
- MACal Greenscreen 4827P (Silkscreen)
   PP film / emulsion acrylic adhesive / 100% Chlorine & Phthalate free / Cadmium-free / Available in sheets and rolls



# Glass Protection Film



# Vandalism on windows





## Vandalism on windows



# Vandalism on windows





Pressure Sensitive Adhesives

### Benefits

- Meets official European standard EN 12600: test on safety glass (Pendulum impact body test). Safety Performance:
  - WFS AS 100 = 2B2
  - WFS AS 175= 1B1



Protection of passengers against flying glass fragments by holding shattered glass together as well as allowing quick fire escape without razor sharp fragments hanging on the windows





Water-Soap application – thereafter ultra-clear effect is maintained















### Mirror Application – ultra clear film



Also serve to protect mirrors from shattering & breaking into pieces



### Mirror Application – ultra clear film



Also serve to protect mirrors from shattering & breaking into pieces