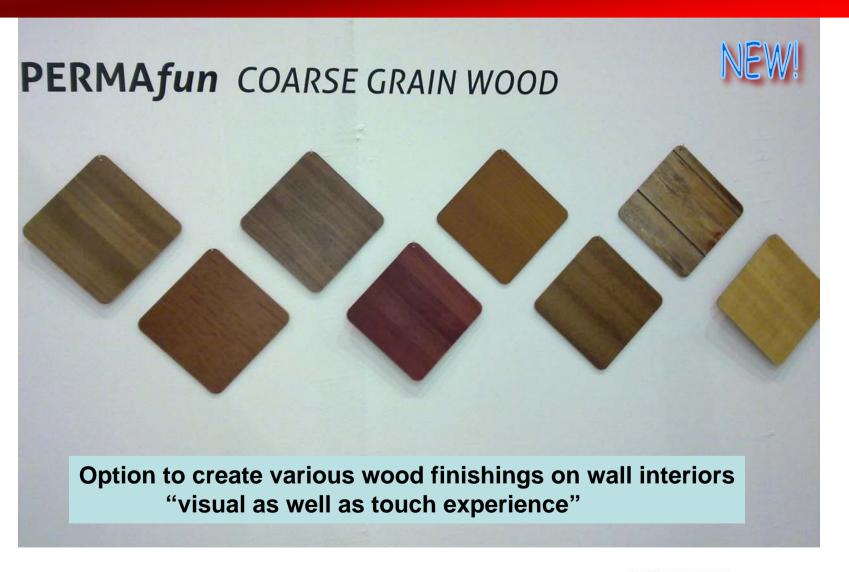

ith SAG 500/800



#### A solution: Complex SAG 500 / SAG 800





### Complex SAG 800: interior protection film







### Complex SAG 800: interior protection film





# **Public Transportation**





## **Public Transporation**



**KL Monorail – Interior Graphics** 



# Key Market segment: Glass Mural



Transparent Film with garden images

### Permafun, Structured Lamination Film

### Five different finishes available

- Brushed Metal,
- Coarse Grain Wood,
- Fine Grain Wood,
- Leather &
- Crystal Gloss

#### Main features

- For flat to slightly curved surfaces
- 5 years outdoor durability
- 1.37m x 50m
- M1 certified.

### Main applications

Designed for interior decoration, shop relooking, hotels and restaurants





### Permafun Brushed Metal





### Permafun Coarse Grain Wood





### Permafun Leather Structure





# TuningFilm Carbon Fibre







Option to create carbon fibre finishings on wall interiors "visual as well as touch experience"



## MACtac Eco-Friendly Products

JT 5422P (Digital Print)

Cast PP film / Emulsion acrylic adhesive / 100% Chlorine & Phthalate free / Latex & UV printable.

- JT1428 (Digital Print)
   100% PVC free / water-based printing inks / emulsion acrylic adhesive
- PG7494/8/9 (Laminating Films)
   PP film / emulsion acrylic adhesive / used in combination with
   JT5422P
- MACal Greenscreen 4827P (Silkscreen)
   PP film / emulsion acrylic adhesive / 100% Chlorine & Phthalate free / Cadmium-free / Available in sheets and rolls



# Glass Protection Film



# Vandalism on windows





## Vandalism on windows



# Vandalism on windo