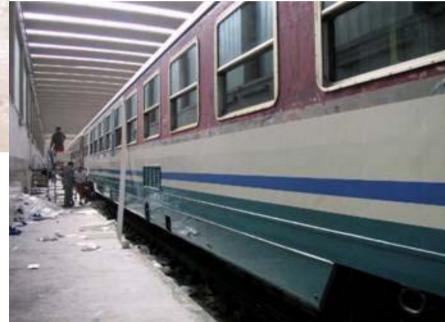

#### Application of Complex SAG 500

- treatment of surface against rust; deep scratches & knocks
- Ensure flat surface
- Application of strips of colored films

Application of Complex SAG 500

Application of Complex SAG 500

- Safe and easy graffiti removal
- Cost effective
- Shorter downtime
- Matching livery colours (corporate stripes)
- Very high gloss finish
- Easy cleaning & maintenance cum repair
- Easy film removal with minimum adhesive residue

SAG 500 – Corporate Livery Colors

Asian Games Graphics with Digitrans onto SAG 500