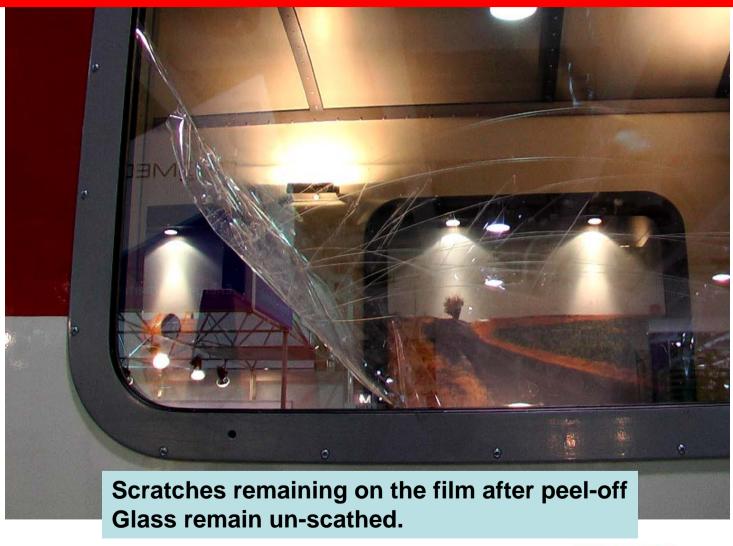

# Vandalism on windows

## Vandalism on windows

# Vandalism on windows

Pressure Sensitive Adhesives

### Benefits

- Meets official European standard EN 12600: test on safety glass (Pendulum impact body test). Safety Performance:
  - WFS AS 100 = 2B2
  - WFS AS 175= 1B1

Protection of passengers against flying glass fragments by holding shattered glass together as well as allowing quick fire escape without razor sharp fragments hanging on the windows