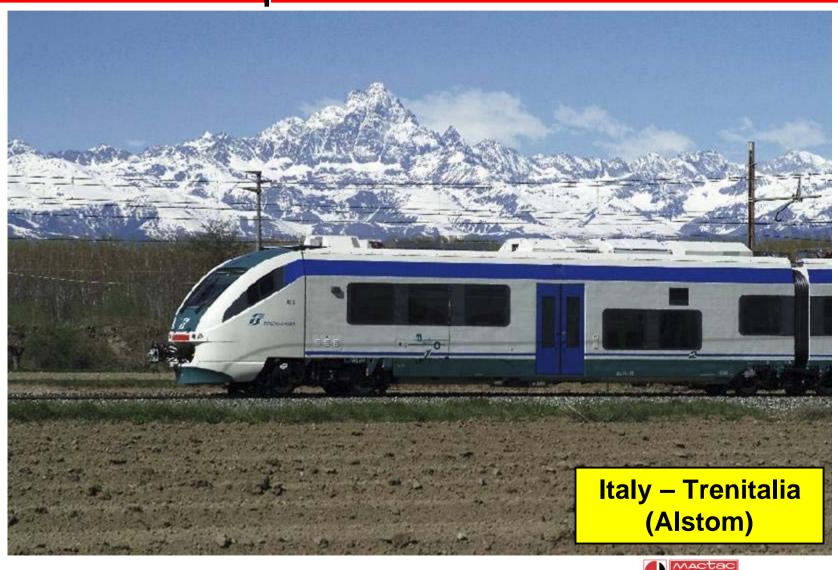

ion Training Center



Digital Printing & Profiling Center



### Graffiti: Is it a form of art or a form of vandalism?







#### Application of Complex SAG 500

- treatment of surface against rust; deep scratches & knocks
- Ensure flat surface
- Application of strips of colored films







Application of Complex SAG 500











Application of Complex SAG 500



- Safe and easy graffiti removal
- Cost effective
- Shorter downtime
- Matching livery colours (corporate stripes)
- Very high gloss finish
- Easy cleaning & maintenance cum repair
- Easy film removal with minimum adhesive residue

















SAG 500 – Corporate Livery Colors

Asian Games Graphics with Digitrans onto SAG 500



### **Public Transportation**

















**Belgium - SNCB** 









































#### Interior Train Coaches

SAG applicable for both exterior and interior surfaces of the train

- M1 Class Test Standard (French)
- US Flamability Test Class 1
- BS Toxicity Test for Underground
- German DIN 54 837 Test





### Vandalism inside train coaches









### Vandalism inside train coaches









#### A solution: Complex SAG 500/SAG 800





#### A solution: Complex SAG 500 / SAG 800



Easy to clean & maintain with SAG 500/800



#### A solution: Complex SAG 500 / SAG 800





### Complex SAG 800: interior protection film







### Complex SAG 800: interior protection film





# **Public Transportation**





## **Public Transporation**



**KL Monorail – Interior Graphics** 



# Key Market segment: Glass Mural



Transparent Film with garden images

###